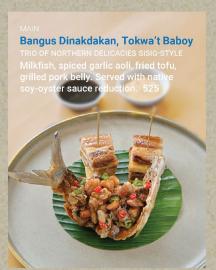

### **Panagsama**

#### Harana

SWEET SERENADE
A dessert playlist of ube & coconut
mousse, pili nut piñato, bibingka cookies
and crumbles. 395

| Starters and Salads                                                                                                                                                              |     | Eat Local                                                                                                                                |      |
|----------------------------------------------------------------------------------------------------------------------------------------------------------------------------------|-----|------------------------------------------------------------------------------------------------------------------------------------------|------|
| <b>Kinilaw</b><br>Spanish mackerel ceviche with fresh fruits                                                                                                                     | 595 | Pocherong Baka Tender beef shank, slow-cooked in sweet corn broth with banana                                                            | 985  |
| Shrimp Ukoy<br>Crisp-fried battered shrimp and vegetables<br>Served with togarashi mayo and spiced vinegar.                                                                      | 555 | Seafood Linarang<br>Hot & sour stew of mixed seafood, kaffir, tomato                                                                     | 925  |
| Allegro Salad Medley of fresh greens, chicken inasal, salt-cured egg yolk & keso de bola. Served with pandesal croutons & garlic anchovy dressing.                               | 485 | and aromatic lemongrass  Sugpusoy Sugpo-Pugapo-Kasoy Seasoned prawns & grouper roulade. Topped with crab fat & bagoong cashew nut sauce. | 895  |
| <b>Suha Salad</b><br>Sweet and tangy mix of pomelo, bell peppers,<br>cucumber, and wansoy, with kinilaw dressing.                                                                | 455 | Bam-i<br>Flavorful stir-fried egg noodles and sotanghon<br>with seafood and vegetables, topped with<br>sliced bagnet                     | 755  |
| Corn and Goat Cheese Salad<br>Char-grilled corn with cilantro, salad tomatoes,<br>mustard and olive oil. Topped with crumbled<br>salted goat cheese and crispy moringa crackers. | 455 | Pakbet Pinakbet + Bagnet Mixed vegetables with bagoong (shrimp paste) and crispy pork                                                    | 525  |
|                                                                                                                                                                                  |     | Lechon Chicharon Kawali                                                                                                                  | 725  |
| Bluewater Favorites                                                                                                                                                              |     | Flash-fried pork belly with crisp puffed skin.<br>Served with eggplant salad.                                                            |      |
| Adobo Fried Rice Stir-fried rice with soya, litson manok flakes & crisp pork belly. Served with roast garlic & native sauce.                                                     | 825 | Escabecheng Dilaw Grouper fish marinated in vinegar. Deep-fried. Topped with sweet-tangy turmeric sauce.                                 | 975  |
| Bistek Tagalog<br>Marinated beef tenderloin in soya sauce, calamansi<br>& garlic. Pan-seared. Topped with fried onions.                                                          | 995 | <b>Hinalang</b> Grilled chicken & seafood skewers with light & spicy broth of coconut, zucchini and carrot.                              | 825  |
| Sugba From the Grill                                                                                                                                                             |     | International                                                                                                                            |      |
| Inasal na Manok<br>Barbecue chicken on skewers. Marinated in anatto,<br>garlic & lemongrass.                                                                                     | 725 | Chicken Confit<br>Sous vide marinated chicken leg with cherry tomato,<br>rosemary and garlic. Served with wasabi mashed                  | 795  |
| <b>Tanguige</b><br>Mackerel with smoky aroma, crispy skin,<br>lemongrass and garlic                                                                                              | 755 | Barramundi Baked sea bass. Served with lemon, sweet leeks                                                                                | 985  |
| <b>Nokos</b><br>Marinated squid stuffed with fresh onions, tomato<br>and garlic                                                                                                  | 855 | and vegetables  Dong Po Rou  Korean-braised pork belly. Served with fried broccoli,                                                      | 895  |
| <b>Pork Belly</b> Sous Vide Larsian-style pork belly with pickled vegetables                                                                                                     | 725 | Peppered Beef Rib Eye Steak Grilled rib eye with garlic and tomato confit. Served with peppercorn sauce.                                 | 2935 |
| Sandwiches                                                                                                                                                                       |     | Sweet Delights                                                                                                                           |      |
| Aplaya Club Sandwich<br>Chicken inasal, bacon, fried egg, lettuce,<br>cheese in toasted wheat bread                                                                              | 555 | Halo-Halo<br>National dessert! Crushed ice, leche flan, ube haleya,<br>fruit preserves & homemade ice cream.                             | 455  |
| Island Cheeseburger<br>Grilled beef patty, lettuce, fried onions,<br>mozzarella cheese                                                                                           | 775 | <b>Ube Koron</b> Layered purple yam, sweet sticky rice, maja, & crumbly polvoron.                                                        | 385  |
| <b>Tuna Croissant</b><br>Tuna chunks with peppers, corn, celery & pickles                                                                                                        | 525 | <b>Tableya Lava Cake</b> Made with premium native cacao. Molten center. Served warm.                                                     | 425  |
| Kids                                                                                                                                                                             |     | Basque Cheesecake<br>Burnt crust & silky, custardy on the inside                                                                         | 515  |
| Chicken and Fries Crispy fried chicken tenders. Side of fries, honey mustard & catsup                                                                                            | 525 | Mango Tiramisu<br>Broas with orange liqueur, mango & cream cheese                                                                        | 395  |
| Burger Sliders Mini Island Beef Cheeseburgers. Served with fries.                                                                                                                | 425 | Cashew Roca<br>Cashew nuts with caramelized sugar &<br>chocolate mousse cake                                                             | 395  |
| Pinoy Spaghetti All-time favorite! Pasta with sweet style sauce.                                                                                                                 | 335 | <b>Banana Kaffir Lime Brownies</b><br>Ripened bananas flavoured with kaffir lime                                                         | 415  |
| <b>,</b>                                                                                                                                                                         |     | Sorbetes in a Cone<br>Homemade ice cream selections.<br>Please ask server for flavors.                                                   | 155  |