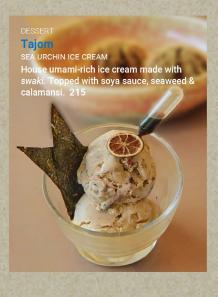

#### Harana

SWEET SERENADE
A dessert playlist of ube & coconut
mousse, pili nut piñato, bibingka cookies
and crumbles. 395

| Starters and Salads                                                                                                                                                              |     | Eat Local                                                                                                                                |      |
|----------------------------------------------------------------------------------------------------------------------------------------------------------------------------------|-----|------------------------------------------------------------------------------------------------------------------------------------------|------|
| <b>Kinilaw</b><br>Spanish mackerel ceviche with fresh fruits                                                                                                                     | 595 | Pocherong Baka Tender beef shank, slow-cooked in sweet corn broth with banana                                                            | 985  |
| Shrimp Ukoy<br>Crisp-fried battered shrimp and vegetables<br>Served with togarashi mayo and spiced vinegar.                                                                      | 555 | Seafood Linarang<br>Hot & sour stew of mixed seafood, kaffir, tomato                                                                     | 925  |
| Allegro Salad Medley of fresh greens, chicken inasal, salt-cured egg yolk & keso de bola. Served with pandesal croutons & garlic anchovy dressing.                               | 485 | and aromatic lemongrass  Sugpusoy Sugpo-Pugapo-Kasoy Seasoned prawns & grouper roulade. Topped with crab fat & bagoong cashew nut sauce. | 895  |
| <b>Suha Salad</b><br>Sweet and tangy mix of pomelo, bell peppers,<br>cucumber, and wansoy, with kinilaw dressing.                                                                | 455 | Bam-i<br>Flavorful stir-fried egg noodles and sotanghon<br>with seafood and vegetables, topped with<br>sliced bagnet                     | 755  |
| Corn and Goat Cheese Salad<br>Char-grilled corn with cilantro, salad tomatoes,<br>mustard and olive oil. Topped with crumbled<br>salted goat cheese and crispy moringa crackers. | 455 | Pakbet Pinakbet + Bagnet Mixed vegetables with bagoong (shrimp paste) and crispy pork                                                    | 525  |
|                                                                                                                                                                                  |     | Lechon Chicharon Kawali                                                                                                                  | 725  |
| Bluewater Favorites                                                                                                                                                              |     | Flash-fried pork belly with crisp puffed skin.<br>Served with eggplant salad.                                                            |      |
| Adobo Fried Rice Stir-fried rice with soya, litson manok flakes & crisp pork belly. Served with roast garlic & native sauce.                                                     | 825 | Escabecheng Dilaw Grouper fish marinated in vinegar. Deep-fried. Topped with sweet-tangy turmeric sauce.                                 | 975  |
| Bistek Tagalog<br>Marinated beef tenderloin in soya sauce, calamansi<br>& garlic. Pan-seared. Topped with fried onions.                                                          | 995 | <b>Hinalang</b> Grilled chicken & seafood skewers with light & spicy broth of coconut, zucchini and carrot.                              | 825  |
| Sugba From the Grill                                                                                                                                                             |     | International                                                                                                                            |      |
| Inasal na Manok<br>Barbecue chicken on skewers. Marinated in anatto,<br>garlic & lemongrass.                                                                                     | 725 | Chicken Confit<br>Sous vide marinated chicken leg with cherry tomato,<br>rosemary and garlic. Served with wasabi mashed                  | 795  |
| <b>Tanguige</b><br>Mackerel with smoky aroma, crispy skin,<br>lemongrass and garlic                                                                                              | 755 | Barramundi Baked sea bass. Served with lemon, sweet leeks                                                                                | 985  |
| <b>Nokos</b><br>Marinated squid stuffed with fresh onions, tomato<br>and garlic                                                                                                  | 855 | and vegetables  Dong Po Rou  Korean-braised pork belly. Served with fried broccoli,                                                      | 895  |
| <b>Pork Belly</b> Sous Vide Larsian-style pork belly with pickled vegetables                                                                                                     | 725 | Peppered Beef Rib Eye Steak Grilled rib eye with garlic and tomato confit. Served with peppercorn sauce.                                 | 2935 |
| Sandwiches                                                                                                                                                                       |     | Sweet Delights                                                                                                                           |      |
| Aplaya Club Sandwich<br>Chicken inasal, bacon, fried egg, lettuce,<br>cheese in toasted wheat bread                                                                              | 555 | Halo-Halo<br>National dessert! Crushed ice, leche flan, ube haleya,<br>fruit preserves & homemade ice cream.                             | 455  |
| Island Cheeseburger<br>Grilled beef patty, lettuce, fried onions,<br>mozzarella cheese                                                                                           | 775 | <b>Ube Koron</b> Layered purple yam, sweet sticky rice, maja, & crumbly polvoron.                                                        | 385  |
| <b>Tuna Croissant</b><br>Tuna chunks with peppers, corn, celery & pickles                                                                                                        | 525 | <b>Tableya Lava Cake</b> Made with premium native cacao. Molten center. Served warm.                                                     | 425  |
| Kids                                                                                                                                                                             |     | Basque Cheesecake<br>Burnt crust & silky, custardy on the inside                                                                         | 515  |
| Chicken and Fries Crispy fried chicken tenders. Side of fries, honey mustard & catsup                                                                                            | 525 | Mango Tiramisu<br>Broas with orange liqueur, mango & cream cheese                                                                        | 395  |
| Burger Sliders Mini Island Beef Cheeseburgers. Served with fries.                                                                                                                | 425 | Cashew Roca<br>Cashew nuts with caramelized sugar &<br>chocolate mousse cake                                                             | 395  |
| Pinoy Spaghetti All-time favorite! Pasta with sweet style sauce.                                                                                                                 | 335 | <b>Banana Kaffir Lime Brownies</b><br>Ripened bananas flavoured with kaffir lime                                                         | 415  |
| <b>,</b>                                                                                                                                                                         |     | Sorbetes in a Cone<br>Homemade ice cream selections.<br>Please ask server for flavors.                                                   | 155  |