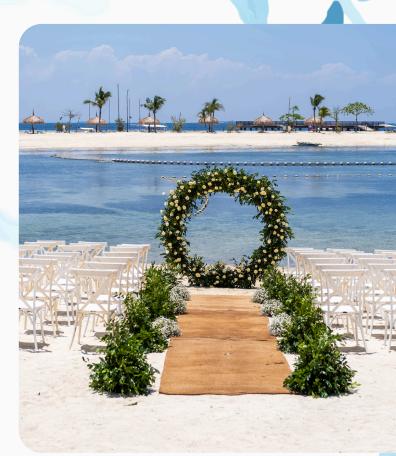

### Grand Affair

P 60,000 net (75 persons)

- Two hour use of the venue (choice of Bluewater Beachfront or Convention Hall)
- Ornate ceremonial Wedding Arch
- White cross-back chair setup (maximum of 75 units)
- Aisle runner with a pathway of flowers
- Basic resort sound system
- Complimentary one round of signature welcome drink